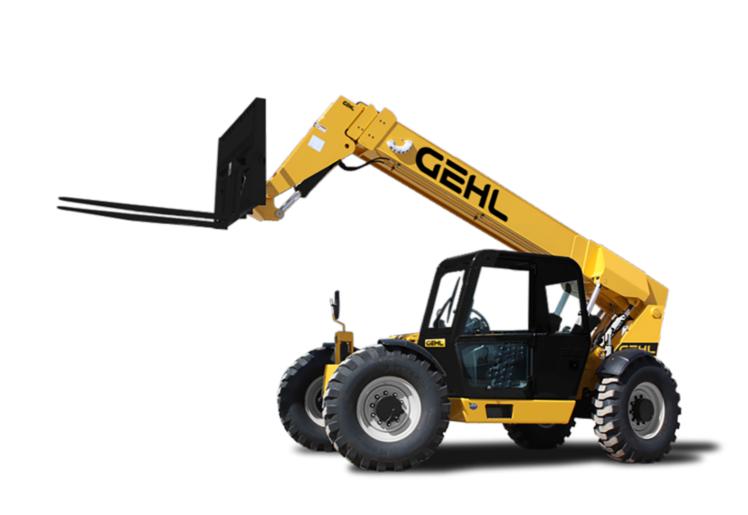

## DL11-44 GEN·3

## DL11-44 GEN:3 Created on June 6, 2023 at 7:06:26 AM UTC

| Capacities                            |         | Metric                   | Imperial                 |
|---------------------------------------|---------|--------------------------|--------------------------|
| Max. capacity                         |         | 4989.51 kg               | 11000 lb                 |
| Max. lifting height                   |         | 13.51 m                  | 44 ft 4 in               |
| Max. outreach                         |         | 9.30 m                   | 30 ft 6 in               |
| Weight and dimensions                 |         | 2.50 m                   | 3010011                  |
| Length to face of forks               | 12      | 6.30 m                   | 20 ft 8 in               |
| Overall width                         | b1      | 2.50 m                   | 8 ft 2 in                |
| Overall height                        | h17     | 2.40 m                   | 7 ft 10 in               |
| Wheelbase                             |         | 3.30 m                   | 10 ft 10 in              |
| Ground clearance                      | У<br>m4 | 406 mm                   | 16 in                    |
| Overall cab width                     | b4      | 0.88 m                   | 2 ft 11 in               |
| External turning radius               | Wa3     | 3.70 m                   | 12 ft 2 in               |
| Unladen weight                        | WdS     | 11521 kg                 | 25399 lb                 |
| -                                     |         | _                        |                          |
| Overall weight                        |         | 11521 kg                 | 25399 lb                 |
| Standard tyres                        |         | 14 x 24                  | 14 x 24                  |
| Frame levelling longitudinal +/-      |         | 10 °                     | 10 °                     |
| Engine                                |         |                          |                          |
| Engine brand                          |         | Cummins                  | Cummins                  |
| Engine norm                           |         | Tier 4 final             | Tier 4 final             |
| Engine model                          |         | QSF 3.8 Tier IV          | QSF 3.8 Tier IV          |
| I.C. Engine power rating - Power (kW) |         | 120 Hp / 89 kW           | 120 Hp / 89 kW           |
| Engine rotation                       |         | 2500 rpm                 | 2500 rpm                 |
| Transmission                          |         |                          |                          |
| Transmission type                     |         | Powershift               | Powershift               |
| Number of gears (forward)             |         | 4                        | 4                        |
| Max. travel speed                     |         | 36.70 km/h               | 23 mi/h                  |
| Parking brake                         |         | SAHR                     | SAHR                     |
| Service brake                         |         | Wet disc brakes          | Wet disc brakes          |
| Axle Manufacturer                     |         | Dana                     | Dana                     |
| Hydraulics                            |         |                          |                          |
| Hydraulic pump type                   |         | Gear pump                | Gear pump                |
| Hydraulic flow / Pressure             |         | 162.80 l/min-207 bar     | 43 US gpm-3002 PSI       |
| Tank capacities                       |         |                          |                          |
| Hydraulic oil                         |         | 155 l                    | 41 US gal                |
| Fueltank                              |         | 114 l                    | 30 US gal                |
| Miscellaneous                         |         |                          |                          |
| Safety cab homologation               |         | ROPS/FOPS                | ROPS/FOPS                |
| Controls                              |         | Single joystick with FNR | Single joystick with FNR |